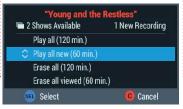

With DVR, you can pause live TV, show an instant replay, and even rewind or fast-forward programming.

Set your DVR to record a show or an entire series right from the Time Grid. Press REC on your remote to record.

Press the LIST button to access your recorded shows. Press SELECT/OK to play a program. Press A to group titles and press INFO for group options.

Lost & Found lets you recover<sup>2</sup> a deleted show from the list. You can also see why a program did not record. Press LIST from Recorded Shows to access Lost & Found.