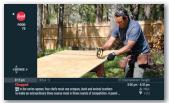

#### **Browse**

Press the INFO button twice to get a brief program description. Use the arrow buttons to browse other channels and times without leaving the show you're currently viewing.

Press INFO twice to browse

Press INFO from the Time Grid