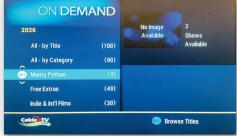

### **Video on Demand**

Enjoy TV shows, movies, and more! On Demand\* gives you the convenience to enjoy TV on your schedule without ever having to leave the comfort of your couch.

Press MENU once to access categories such as Movies On Demand from the Quick Menu. Or you can press the On Demand button on your remote or simply tune directly to the On Demand channel.

On Demand movies are grouped by categories. You can order HD movies, new releases and more. Select My Saved Programs to view recently purchased movies and shows.

Find a movie in seconds by navigating with the left and right arrow buttons to choose a subcategory or genre. Then use the up and down arrow buttons to choose a title. Press INFO for more information. Press B to buy. Press PLAY to play a preview.