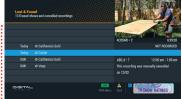

Press the LIST button to access your recorded shows. Press SELECT/OK to play a program. Press A to group titles and press INFO for group options.

Lost & Found lets you recover<sup>2</sup> a deleted show from the list. You can also see why a program did not record. Press LIST from Recorded Shows to access Lost & Found.