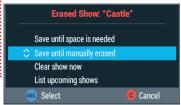

Press the LIST button to access your recorded shows. Press SELECT/OK to play a program. Press A to group titles and press INFO for group options.

Lost & Found lets you recover<sup>2</sup> a deleted show from the list. You can also see why a program did not record. Press LIST from Recorded Shows to access Lost & Found.