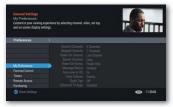

#### General Settings

Press SETTINGS and A to personalize your television experience. Adjust My Preferences, Parental Controls, Timers, Purchase Locks and PINS, and more.

Press SETTINGS and A to personalize