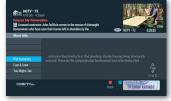

#### Program Info

From the Time Grid, press INFO to access the Plot Summary, Cast & Crew, and You Might Like options. From the Cast & Crew list, you can view actors and even schedule DVR recordings.