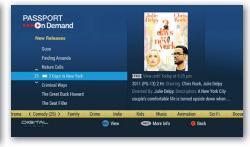

### **Video on Demand**

Enjoy TV shows, movies, and more! On Demand\* gives you the convenience to enjoy TV on your schedule without ever having to leave the comfort of your couch.

Press MENU once to access categories such as Movies On Demand from the Quick Menu. Or you can press the On Demand button on your remote or simply tune directly to the On Demand channel.

On Demand movies are grouped by categories. You can order HD movies, new releases and more. Select My Saved Programs to view recently purchased movies and shows.

Find a movie in seconds by navigating with the left and right arrow buttons to choose a subcategory or genre. Then use the up and down arrow buttons to choose a title. Press INFO for more information. Press B to buy. Press PLAY to play a preview.